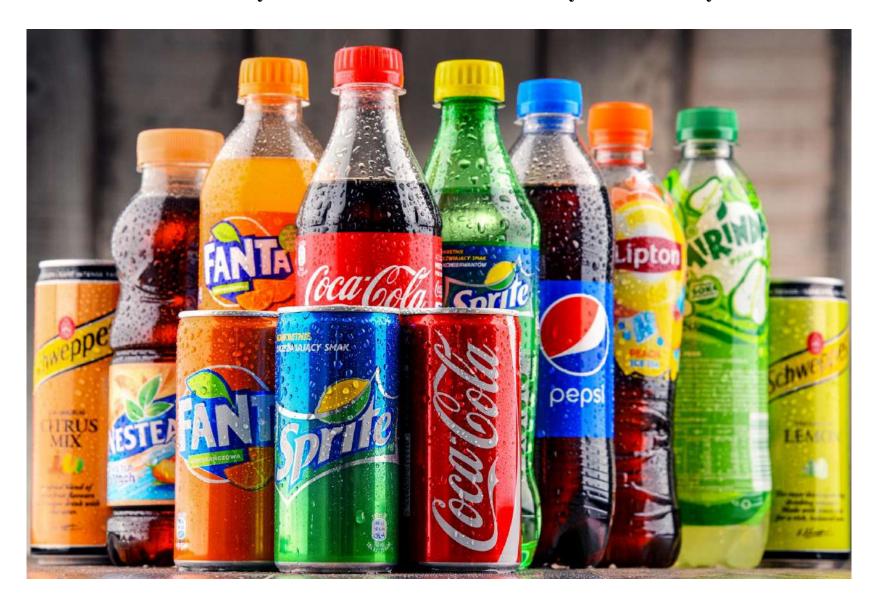

## Is there any nutrition in these sodas? Why waste money?

A high-sugar diet often leads to weight gain over the years. When we reach 40 or 50 years, we wonder what happened?