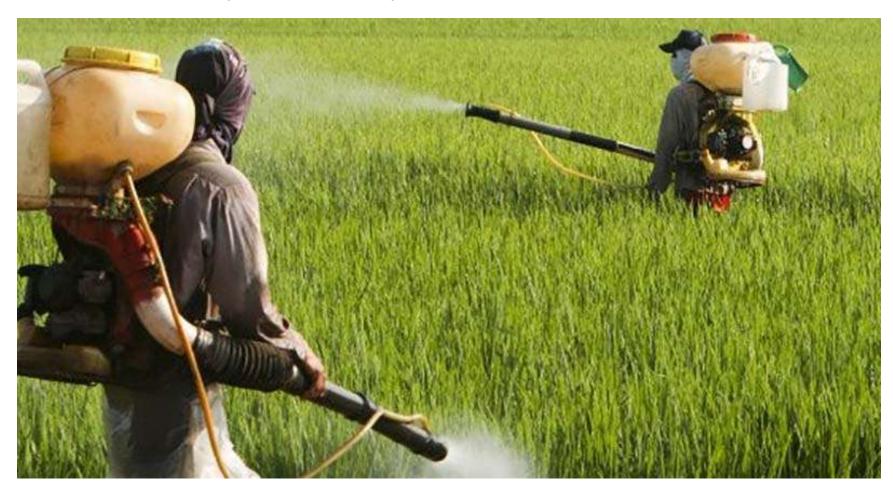

Pesticides are unnatural chemicals to kill insects. This s foods low in nutrients. Farming chemicals destroy our microbiome, and make our immune system weak.

Pesticides reduce nutrient value in food, destroy our intestinal microbes, and destroy the natural enzymes in soil. Framing chemicals contribute to poor immunity, cancer, obesity, diabetes, and all disease.