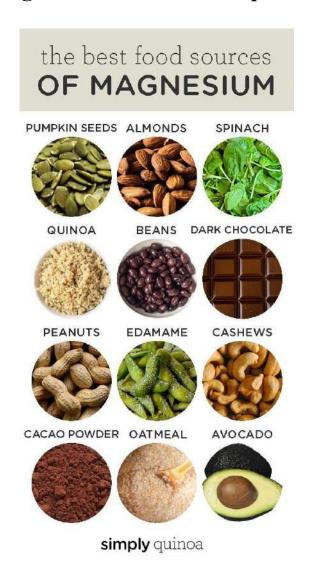

Alcoholic drinks numb the nervous system, so we feel less pain. It is highly addictive. Alcohol that we drink gets into the blood as the root of many diseases.

Hypertension and Heart Disease occur when there is a Magnesium deficiency. We all are deficient in magnesium, due to incomplete foods raised in poor soil.

For mineral deficiency take 20 Mineral Drops per day. Put in food or water. Do not heat. Anderson's CMD contains Magnesium and 83 essential minerals