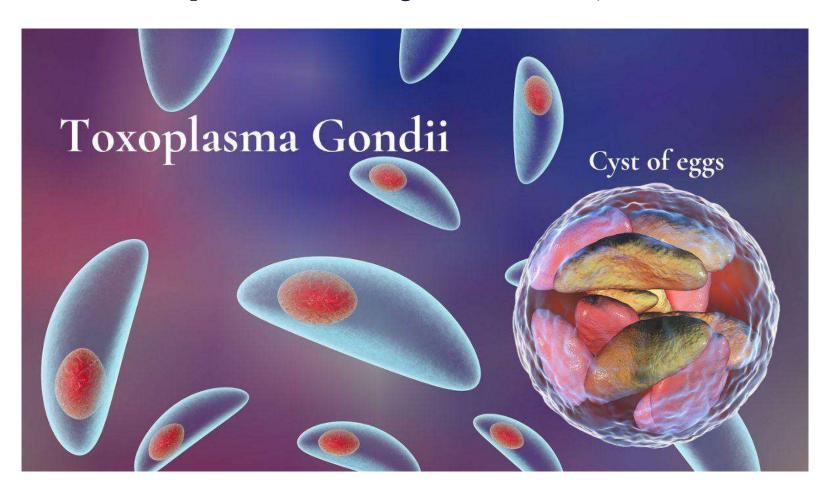

continue to do it, even though it damages our health.

Toxoplasma Gondii is probably the most successful parasite in the world today. It is a global health hazard affecting 30% – 50% of humans, and in underdeveloped countries the infection rate may be up to 95%. This parasite often coexists with Hypertension, Heart Disease, Myocarditis, Schizophrenia, and Bipolar Disorder. If it gets into the brain, it is fatal.