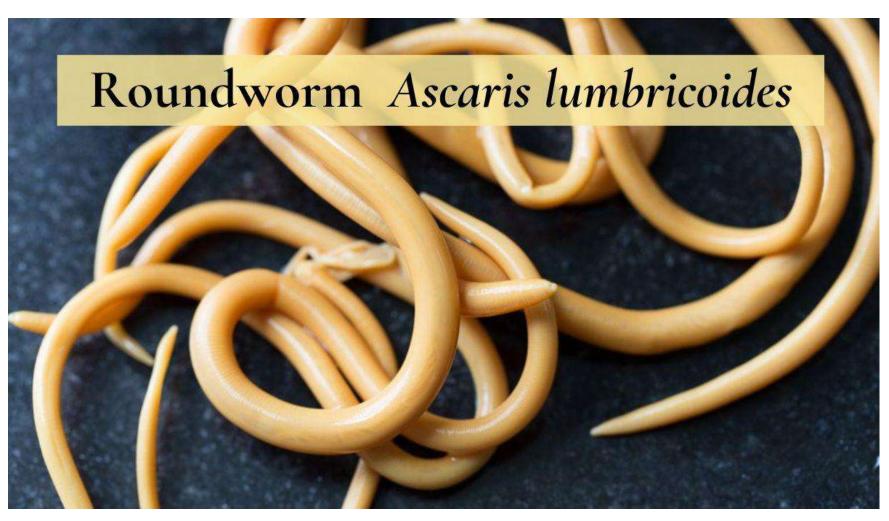

Roundworm *Ascaris lumbricoides* is the world's most common parasite. *Ascaris lumbricoides* can be up to 35 cm long. Roundworms live in the human intestine. A female may produce 200,000 eggs per day, which are passed with feces.