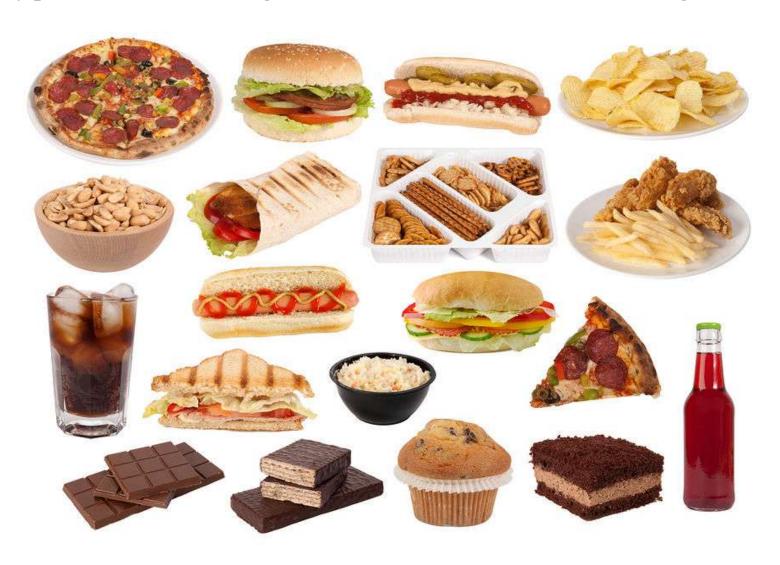

## **HEART DISEASE**

Heart disease is caused by stress and foreign particles in the blood. Where do particles come from? From sugar, low nutrient foods, smoke, vaccines, and toxins.

These are popular snacks, but they are all invitations to heart disease. They are genetically modified processed foods low in nutrients and high in toxins.

Foods high in carbs and sugar ruin your health, cause body acidity and a cycle of craving, acidity, obesity, cancer, weight gain, premature aging, and death. This is the #1 root of all chronic disease. What Foods are High in Sugar?