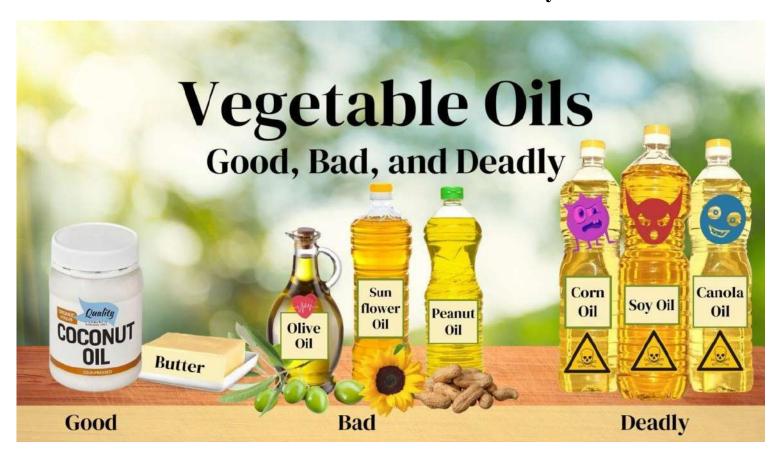

•

Common Empty Foods Cause Acidic Body pH, and Cancer. We can control our body pH with alkaline diet, green drinks, mental attitude, and Baking Soda.

•

Seed Oils are A Big Cause of Cancer. Innocently called "Vegetable Oils" they are chemical mixtures toxic to the body.