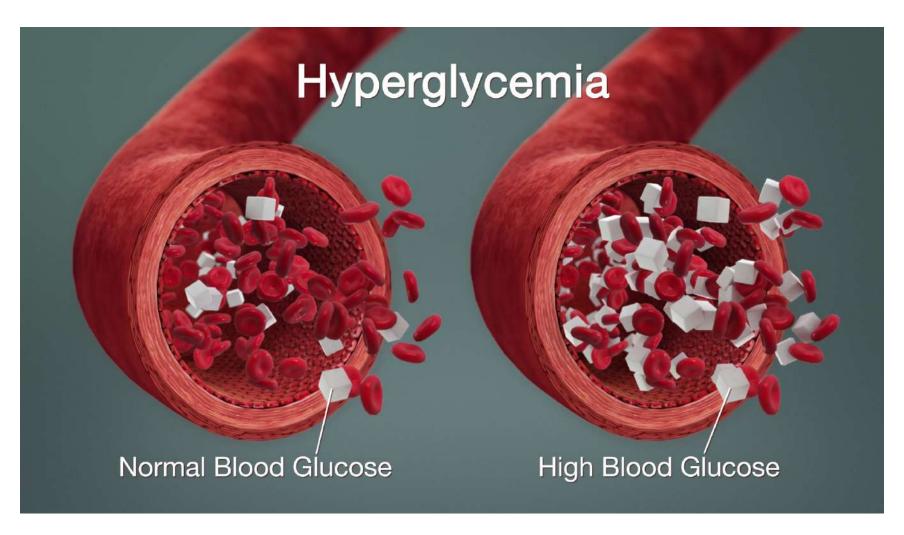

# **DIABETES**

Diabetes is a metabolic imbalance of chronic high blood sugar.

High Blood Sugar means there are many particles of glucose floating in your blood. These molecules are very sharp, causing little rips and tears in your blood vessel lining. When we eat high carb foods, the carbs turn to glucose and create high blood sugar.