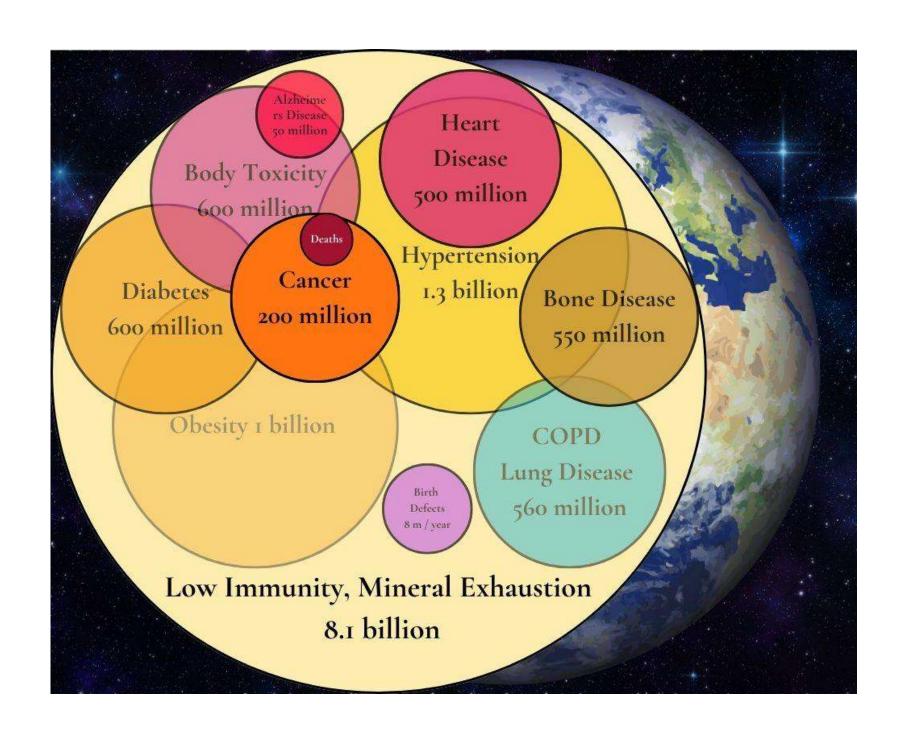

#### COMMON DISEASES AND LOW-NUTRIENT FOOD

We are all mineral deficient. All disease is caused by low-nutrient food, due to chemical farming which reduces nutrition in food, and refining of whole foods, which destroys nutrition. The causes for these diseases are almost all the same.

Pesticides reduce nutrient value in food, destroy our intestinal microbes, and destroy the natural enzymes in soil. Framing chemicals contribute to poor immunity, cancer, obesity, diabetes, and all disease.