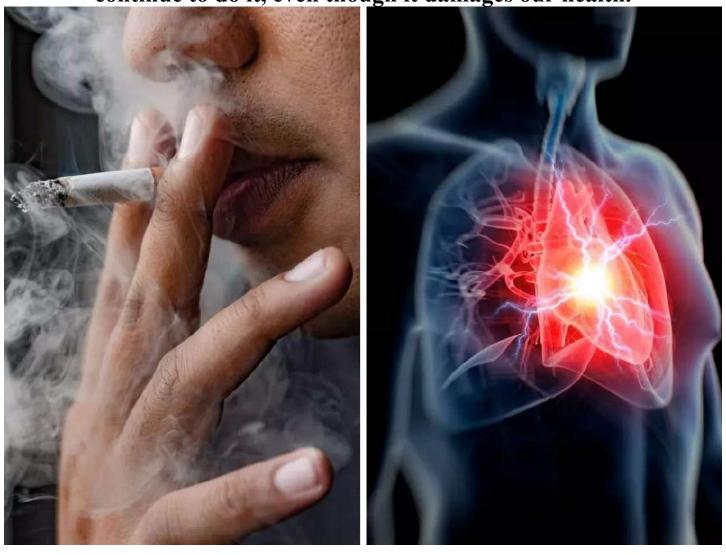

Half the world eats a plate of white rice at every meal. White rice is an empty food that causes high blood sugar, acidic pH, and invites disease.

Some people enjoy smoking to relax. Smoking brings foreign particles into the lungs and directly into the blood. Smoking is highly addictive so we feel the need for it and

continue to do it, even though it damages our health.

Toxoplasma Gondii is probably the most successful parasite in the world today. It is a global health hazard affecting 30% – 50% of humans, and in underdeveloped countries the infection rate may be up to 95%. This parasite often coexists with Hypertension, Heart Disease, Myocarditis, Schizophrenia, and Bipolar Disorder. If it gets into the brain, it is fatal.

Alcoholic drinks numb the nervous system, so we feel less pain. It is highly addictive. Alcohol that we drink gets into the blood as the root of many diseases.

Hypertension and Heart Disease occur when there is a Magnesium deficiency. We all are deficient in magnesium, due to incomplete foods raised in poor soil.