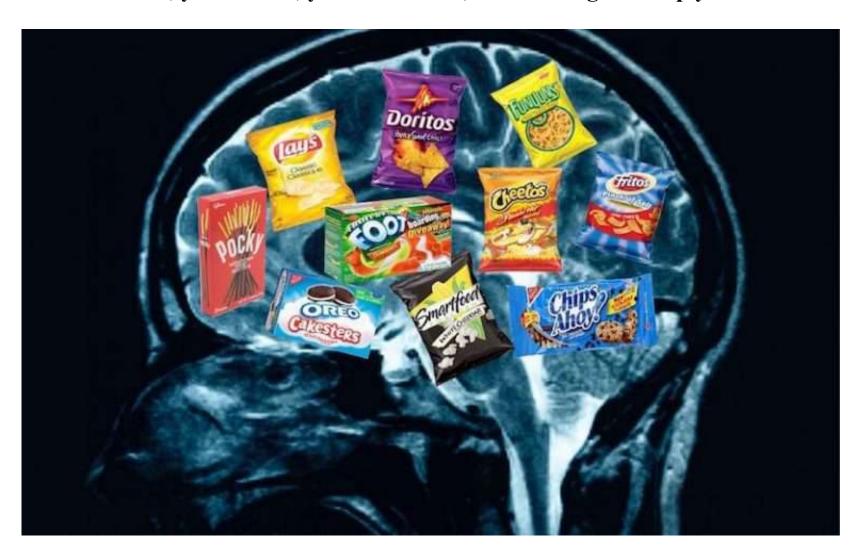

## **HEART DISEASE**

Heart disease is caused by stress and foreign particles in the blood. Where do particles come from? From sugar, low nutrient foods, smoke, vaccines, and toxins.

These are popular snacks, but they are all invitations to heart disease. They are genetically modified processed foods low in nutrients and high in toxins.