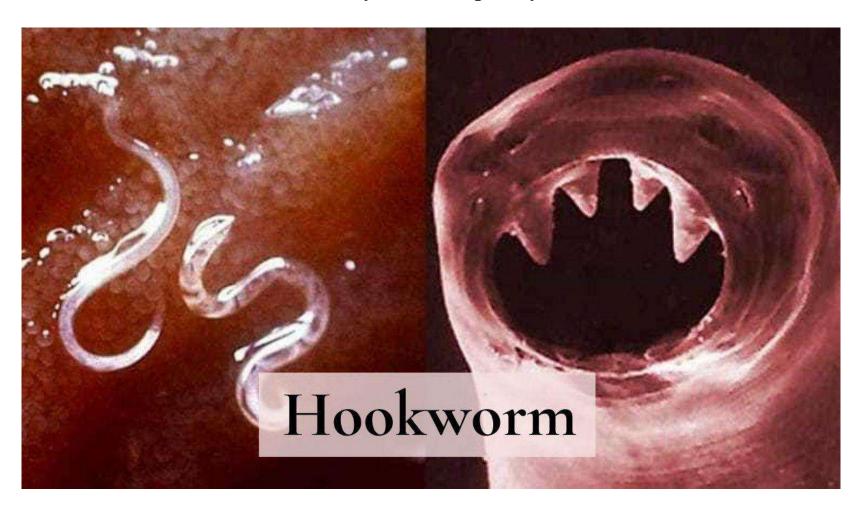

Diabetes is often Accompanied by this Parasite the Hookworm. Parasites can come from dirty water or poorly washed restaurant food.