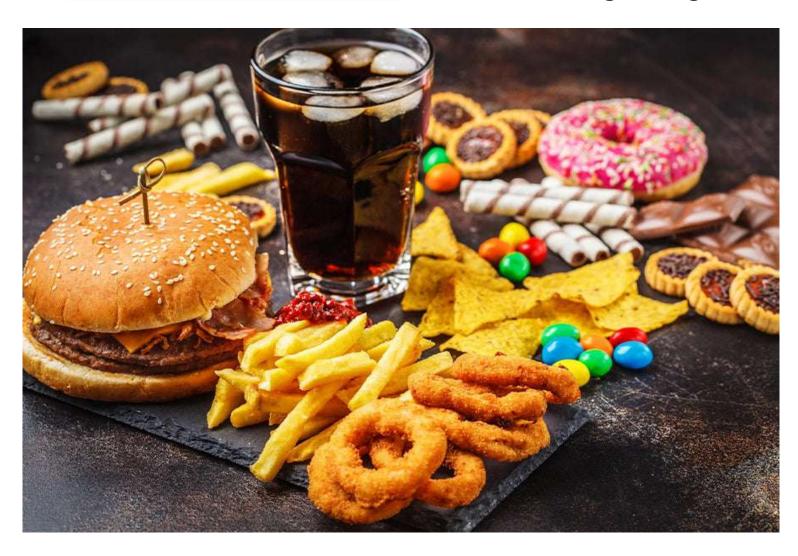

Foods high in carbs and sugar ruin your health, cause body acidity and a cycle of craving, acidity, obesity, cancer, weight gain, premature aging, and death. This is the #1 root of all chronic disease. What Foods are High in Sugar?

### These GMO Processed Foods Have LOW Nutrition!

Potatoes are notoriously high in carbs, and immediately convert to sugar in the blood. Sweet sauces add even more glucose to your blood.