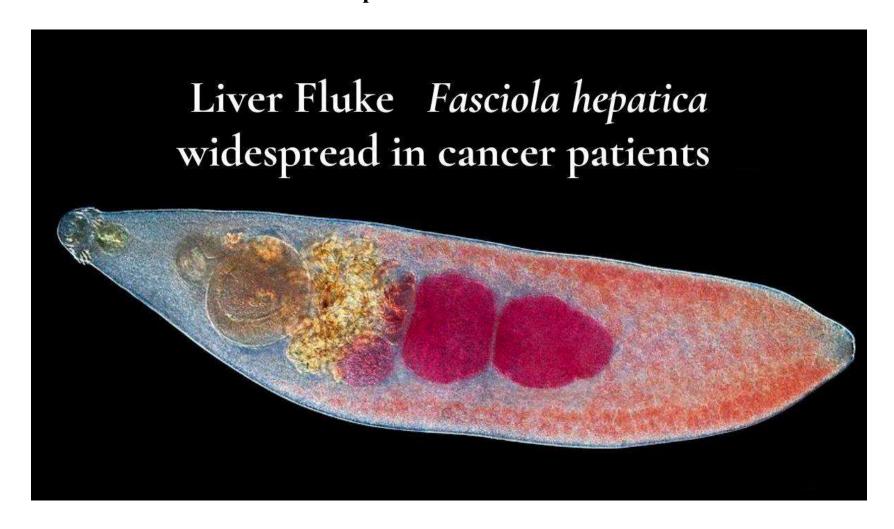

Cancer is always accompanied by Parasites

Parasites love sugar, low-nutrient food, a weak body, poorly nourished, where they
can live and grow as a community for many years.

The most common parasite in cancer is the Liver fluke.